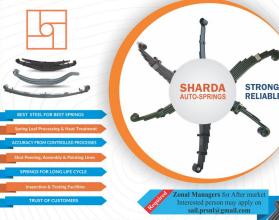

# SIROCCO

LEAF & PARABOLIC SPRINGS U-BOLT SPRINGS/SHACKLE PINS

Estd. 1953 Capacity: 36000 T / Annum Decades of OEM Experience

Original Springs for Broken Roads

**Authorised Channel Partners** 