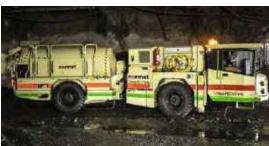

## हिंदुस्तान जिंक ने माइंस में ईवी टूक की तैनाती शुरू की...

**Suspension & Suspension Parts** KANSAL AUTO TRADERS 123. Gurunanak Auto Market, Kashmere Gate Delhi-110 006 Phone: (0) 49402354 Mobile: 9811031573, 9811031547

वेदांता समूह की कंपनी हिंदुस्तान जिंक ने कहा कि उसने अपनी एक खदान में ईवी (विद्युत चालित) ट्रक की तैनाती शरू कर दी है। कंपनी ने इनलैंड ईवी ग्रीन सर्विसेज के साथ साझेदारी में आधिकारिक तौर पर इलेक्टिक व्हीकल्स का पहला बेडा शरू किया है। भारतीय परिस्थितियों के लिए तैयार किए गए, इन टकों में प्रत्येक की उल्लेखनीय 55- टन वजन ढोने के क्षमता है, साथ ही प्रभावशाली चार्जिंग क्षमता भी है, जो केवल 90 मिनट में 20 से 100 प्रतिशत तक जा सकती है। कंपनी ने बयान में कहा, ''मुरुगप्पा समुह के

ईवी उद्यम आईपीएल टेक इलेक्ट्रिक प्राइवेट लिमिटेड से प्राप्त, इन विश्वसनीय ईवी टकों ने पहले ही भारतीय सडकों पर दो साल से अधिक के सफल संचालन के साथ अपनी क्षमताओं का प्रदर्शन किया है।'' यह साझेदारी वर्ष 2050 तक शुद्ध-शुन्य कार्बन उत्सर्जन लक्ष्य प्राप्त करने के लिए हिंदुस्तान जिंक की प्रतिबद्धता को दर्शाती है।