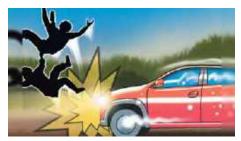

## 'Hit & Run' एक्सीडेंट्स में मुआवजा बढ़ाने पर हो विचार

अदालत ने 12 जनवरी के अपने आदेश में कहा. ''जवाब में बताया गया कि पिछले पांच वर्षों में हिट-एंड-रन मामालों में 660 लोगों की मौत हुई और घायल होने के 113 मामले थे, जिसके लिए 184.60 लाख रुपये का मआवजा दिया गया।" पीठ ने कहा, ''समय के साथ पैसे का मल्य कम होता जाता है। हम केन्द्र सरकार को इस पर विचार करने का निर्देश देते हैं कि क्या मुआवजे की रकम को क्रमिक रूप से सालाना बढाया जा सकता है। केंद्र सरकार आज से आठ सप्ताह के भीतर इस मुद्दे पर उपयुक्त निर्णय लें।'' न्यायालय ने कहा,''यदि दुर्घटना में शामिल वाहन का विवरण क्षेत्राधिकार वाले पुलिस थाने द्वारा इस सिलसिले में रिपोर्ट दर्ज करते समय उपलब्ध नहीं है, और यदि समुचित प्रयासों के बाद भी दुर्घटना में शामिल वाहन के विवरण का पता नहीं चल सका है तो मामला दर्ज होने की तारीख से एक माह की अवधि के भीतर थाना प्रभारी पीडित के काननी प्रतिनिधियों को लिखित रूप से सचित करेंगे कि योजना के तहत मुआवजे का दावा किया जा सकता है।''

राजमार्ग मंत्रालय द्वारा प्रकाशित वर्षवार रिपोर्ट के अनुसार, 55,942 'हिट-एंड-रन' दुर्घटनाएं 2016 में दर्ज की गई, जबकि 2022 में यह संख्या 67,387 रही थी। न्यायालय ने कहा, ''सड़क परिवहन और राजमार्ग मंत्रालय द्वारा प्रकाशित 2016-2022 के रिकॉर्ड से स्पष्ट है कि 2016 में 55,942 हिट-एंड-रन दुर्घटनाएं हुई जो 2017 में बढ़कर 65,186, 2018 में 69,621, 2019 में 69,621 हो गई। कोविड-19 अवधि के दौरान दुर्घटनाओं की संख्या में कमी आई।'' पीठ ने सड़क परिवहन एवं राजमार्ग मंत्री द्वारा पिछले साल मार्च में लोकसभा में दिये गये एक जवाब पर भी गौर किया। शीर्ष

उच्चतम न्यायालय ने केंद्र को इस बारे में विचार करने का निर्देश दिया है कि 'हिट-एंड-रन' दुर्घटनाओं में मौत या गंभीर रूप से घायल होने के मामले में मुआवजे की राशि क्या सालाना बढ़ाई जा सकती है। शीर्ष अदालत ने सरकार को आठ हफ्तों में उपयुक्त निर्णय लेने को कहा और विषय को 22 अप्रैल के लिए निर्धारित कर दिया।

न्यायालय ने उल्लेख किया कि मोटर वाहन (एमवी) अधिनियम, 1988 यह प्रावधान करता है कि 'हिट-एंड-रन' दुर्घटना में किसी व्यक्ति की मृत्यु होने के मामले में, दो लाख रुपये का मुआवजा या केंद्र सरकार द्वारा निर्धारित इस तरह को उच्चतर राशि अदा की जाए, और गंभीर रूप से घायल होने के मामले में मुआवजा 50,000 रुपये हो। शीर्ष अदालत ने पुलिस को इस तरह की दुर्घटनाओं के पीड़ितों के परिजनों को इस अधिनियम के तहत मुआवजे की योजना के बारे में जानकारी देने को भी कहा। न्यायमूर्ति ए एस ओका और न्यायमूर्ति पंकज मिथल की पीठ ने अपने आदेश में उल्लेख किया कि सड़क परिवजन एवं