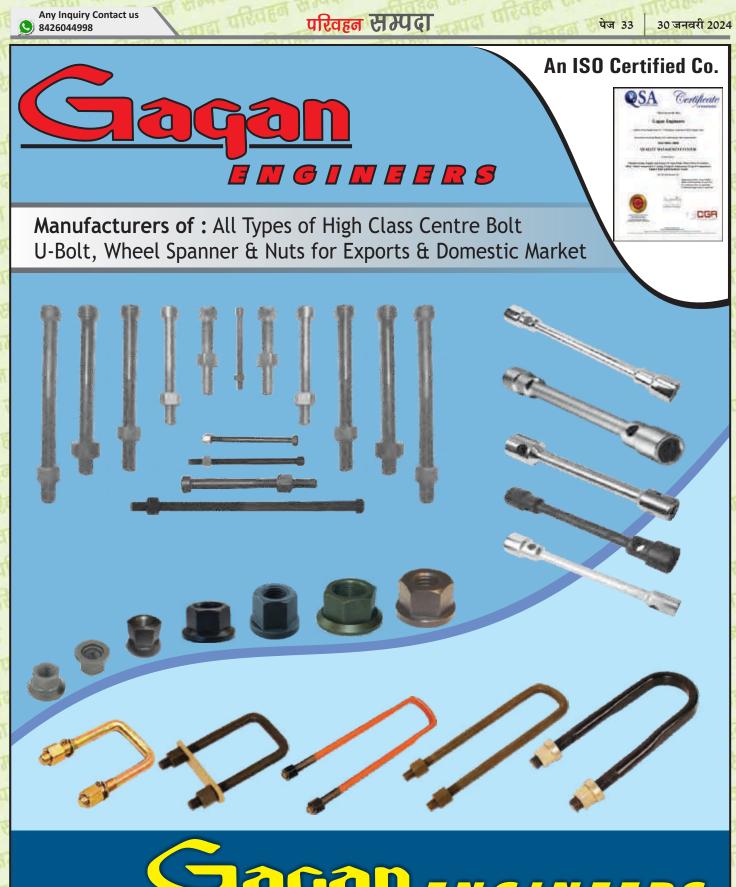

## <u>Jagan</u> engineers

Guru Nanak Street No.7, Shimlapuri, Gill Road, Ludhiana-141003 (Pb.) Phone : +91-161-5058344 Fax : 2490344 E-mail : gagan04@hotmail.com Contact Person : Gagan Gupta (Mobile) +91-98148-11199

#### Any Inquiry Contact us 8426044998