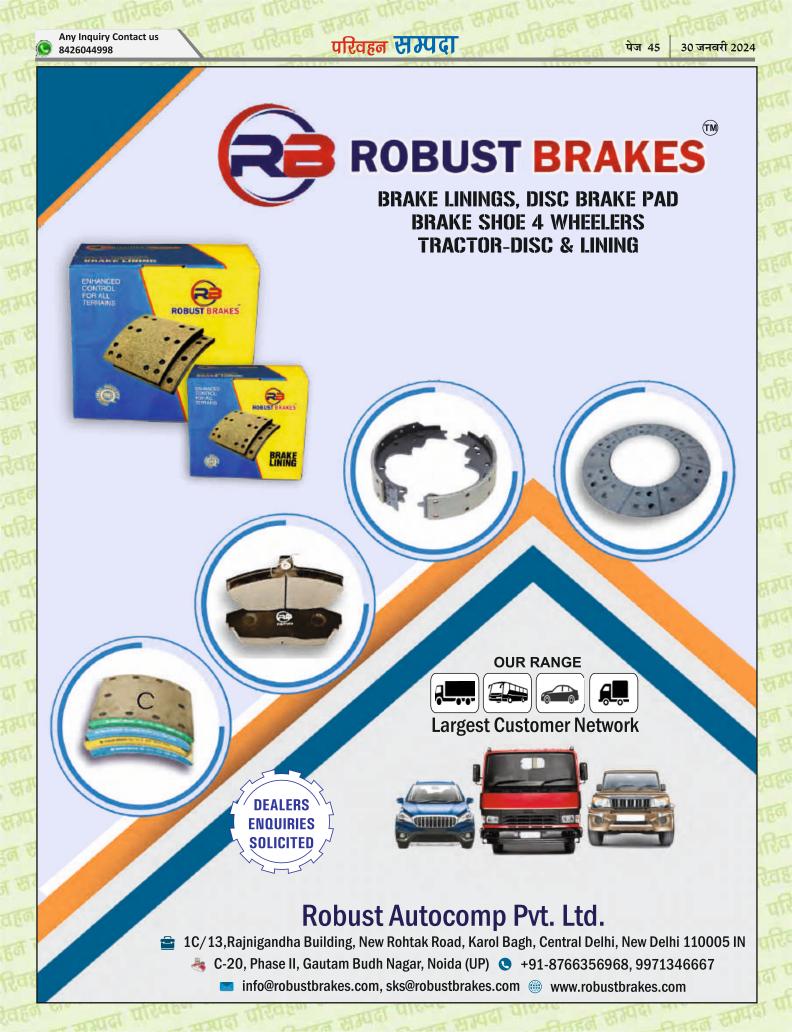

### New Delhi

**Robust Brakes** is a professionally managed Company run by a group of manufacturers and Management professionals with Top level manufacturing technology and processing expertise. Production plant is specialize in a product line to optimize manufacturing advanced technology, dedicated manufacturing process, responsible and skilled workforce and reliable quality control systems provide our customers with distinct advantage, superior and consistent quality product.

focussed services equally contributes to their customers satisfaction. Robust Brakes has pioneered in the development and manufacture Friction material comprising of Brake Linings, Brake Shoes, Lined Brake Shoes etc. Robust is a premium brand launched by ANSA Brakes Group from the year 2017.

Robust Brakes has State of art inhouse design facilities which provide the company with necessary infrastructure to carry out design and development work to meet out increasing customer demands. Robust Brakes have its in-house R & D facility at its manufacturing plant in Noida from the year 2010, which includes brake / dynamometers, scanning electron microscopes, gas chromatographs, vehicle testing facilities for testing and development of friction materials for a wide range of automotive application.

#### **Quality Assurance**

They assure the quality of Brake Linings they offer to our customer is 121 FMVSS Tested and Certified materials used in their Lined Brake Shoe and our Brake Shoe Repair Kit goes through the Quality Inspection to make sure that every Lined Brake Shoe performs best on road and assure the safety of every driver using our product.

As a part of Brake Industry, They understand that Brakes are not just an automobile part also, a safety component which plays an important role in the road and driver's safety. They understand the nature of their field and make sure to give their best to overcome inferior quality offered in the market with Robust quality Lined Brake Shoes.