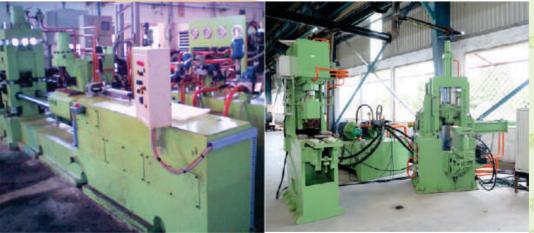

## LUTHRA INDUSTRIAL CORP.

Agra (U.P.)

COMPANY PROFILE

**Milestone** 

• 35 + Years of Experience

GOVERNMENT RECOGNIZED EXPORT HOUSE

- 4 Manufacturing Plants
- 290 + Employees
- 73 + Countries of Export
- 100 % Customer Satisfactions
- 32 % Growth Each Year
- 975 + Products SKU's
- 85 + New Products/Year
- 1347 + Valued Customers
- 10000000 + Happy End Users

### Largest Flywheel & Brake Disc Exporter of India

as Foreign Market. Established in 1985, for over 35 years we have successfully sustained the tough competition from our competitors & have carved a niche for Theirselves in the market by producing high quality products. Ever since their inception in the mid 80's, they have emerged as a front runner & a quality brand in Domestic as well as international market catering to the needs of one and all.

With over 600 Flywheel applications, 800 Rings Gears, 300 Brake Rotors models, Melting Capacity of 15,000 tons p.a. and Quality Rating of 300 ppm, today Luthra Industrial Corp. is one of the Largest Flywheel Manufacturers in ASIA with production capacity of over 600 Thousand pieces p.a using the most modern state of the art automatic manufacturing facility spead over 4 locations and 57000 sqmt & a dedicated workforce of 290 people.

Over 1 million end users across the world lay their trust on them by relying on their experience and expertise in product management and development skills to meet the ever growing components need of the industry. Today Luthra products can be found in over **73 Countries** Worldwide with an ever expanding network of Customers, Authorised Distributors and Channel Partners worldwide.