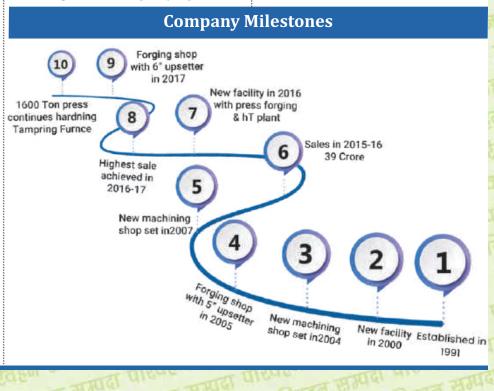

## EMMBROS AUTOCOMP LTD.

Baddi, Distt. Solan -173205 (Himachal Pradesh)

Established since 1991, with the vision to ensure global presence and product expertise. Mr. Harish Mehta, Managing Director of the company, led the company to achieve new heights, and thus became the most preferred OEM supplier in the manufacturing industry. EAL has set itself the task of ensuring quality and on time delivery to its clients. EMMBROS AUTOCOMP LTD. is trusted worldwide as a reliable stheirce to Engineering products that provide optimum performance, and the credit indeed goes to the confidence of the company's abilities and the diligent and honest work force with strong conviction and work culture. The market catered by their company are Automotive, Agriculture, Off-highway construction vehicles.

**EAL** has earned a formidable reputation internationally for the quality and conformance of specifications of its products, over the years since the inception of their automobile industry in 1991.

**EAL** is completely committed to provide to their customers, highly engineered, sophisticated and flawlessly made products for use in automobile industries, which are the highest in quality and at a very competitive price.

#### To be a globally renowned firm.

One stop for driveline and differential parts for CV & off highway. Enter in newer markets like, Wind Power, EV components by 2022.

**EAL** has invested over 9 MILLION US DOLLAR in machining and infrastructure in last 29 years. This has helped EAL to attract customers from various sectors of the industry. Their machining capabilities are industry renowned and they continue to be the flag bearers in terms of innovative thinking in machining and forging areas.