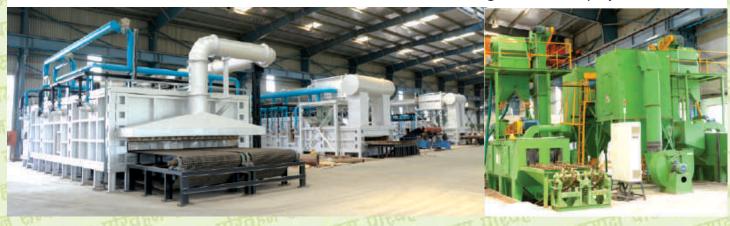

## LUTHRA INDUSTRIAL CORP.

Agra (U.P.)

COMPANY PROFILE

**Milestone** 

• 35 + Years of Experience

GOVERNMENT RECOGNIZED EXPORT HOUSE

- 4 Manufacturing Plants
- 290 + Employees
- 73 + Countries of Export
- 100 % Customer Satisfactions
- 32 % Growth Each Year
- 975 + Products SKU's
- 85 + New Products/Year
- 1347 + Valued Customers
- 10000000 + Happy End Users

### Largest Flywheel & Brake Disc Exporter of India

as Foreign Market. Established in 1985, for over 35 years we have successfully sustained the tough competition from our competitors & have carved a niche for Theirselves in the market by producing high quality products. Ever since their inception in the mid 80's, they have emerged as a front runner & a quality brand in Domestic as well as international market catering to the needs of one and all.

With over 600 Flywheel applications, 800 Rings Gears, 300 Brake Rotors models, Melting Capacity of 15,000 tons p.a. and Quality Rating of 300 ppm, today Luthra Industrial Corp. is one of the Largest Flywheel Manufacturers in ASIA with production capacity of over 600 Thousand pieces p.a using the most modern state of the art automatic manufacturing facility spead over 4 locations and 57000 sqmt & a dedicated workforce of 290 people.

Over 1 million end users across the world lay their trust on them by relying on their experience and expertise in product management and development skills to meet the ever growing components need of the industry. Today Luthra products can be found in over **73 Countries** Worldwide with an ever expanding network of Customers, Authorised Distributors and Channel Partners worldwide.